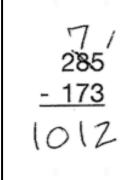

Four students in Mr. Miller's fourth grade class made errors on a subtraction assignment. The four incorrect problems are shown below. Find each student's error, explain why his or her work is incorrect, and show how to get the correct answer. You may want to use a model to help you. Use pennies, dimes, and dollars to represent ones, tens, and hundreds or print and cut out paper base ten blocks.

1. Find the error.

Explain the error:

Correct answer:

2. Find the error.

Explain the error:

Correct answer:

3. Find the error.

Explain the error:

Correct answer:

4. Find the error.

Explain the error:

Correct answer: