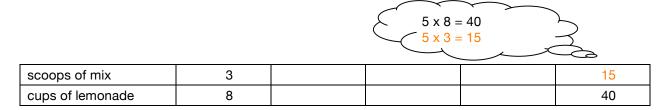

1. Three scoops of lemonade mix are needed to make 8 cups of lemonade. Use the table below to find how many scoops of mix are needed to make 40 cups of lemonade.

2. Three scoops of lemonade mix are needed to make 8 cups of lemonade. Use the table below to find how many cups of lemonade can be made with 12 scoops of mix.