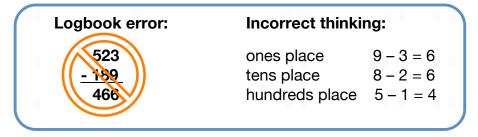

**Problem:** Zander and K.T. are volunteering at a greenhouse and they noticed a mistake in the delivery log. Yesterday the greenhouse started with 523 plants and sent out 189 plants. The logbook says that 523 plants – 189 plants = 466 plants, but Zander and K.T. know this is incorrect! What should the logbook say about how many plants are left?

How did KT use estimation strategies to find the error in the logbook? K.T. knew that 523 - 100 = 423. That is less than 466, the answer in the logbook, and K.T. still needs to subtract another 89 plants.

What subtraction mistake did Zander discover when looking in the logbook? Zander looked at each place value and noticed that someone subtracted the smaller number in each place from the larger number. This is incorrect.