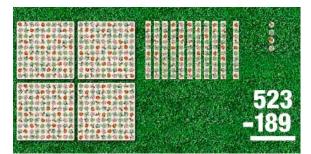

## How can you represent 523 with flats, rows, and individual plants?

You can represent 523 by looking at the number of hundreds, the number of tens, and the number of ones in 523.

|                                                                          | AND A CARE                             |                                                   |                                       |
|--------------------------------------------------------------------------|----------------------------------------|---------------------------------------------------|---------------------------------------|
| 4.3.8.0 4.0.04.0.0<br>0.0.0.0.0.0.0.0.0                                  | 品的公共用各共市场也<br>上最后的内方的代表                | Seenerstade                                       | 1 1 1 1 1 1 1 1 1 1 1 1 1 1 1 1 1 1 1 |
| 治疗大学生和治疗出来,<br>20日前的人生生和治疗                                               | · · · · · · · · · · · · · · · · · · ·  | **************************************            | S. 6 . 5                              |
|                                                                          | 资源率世代指历土章寺<br>各代地行动 世界学校在              | # ( ) : : : : : : : : : : : : : : : : : :         | 14 C 14 C 14 C                        |
| · 由于专家的主要的主要的主要的主要的主要的主要的主要的主要的主要的 · · · · · · · · · · · · · · · · · · · | ·马尔吉米非常有有有多。<br>卡尔尔语·马马尔尔特的            | 地名美国西尔地名美国尔 · · · · · · · · · · · · · · · · · · · |                                       |
| 《大方司等自由当会主<br>由当当学会的学习法者<br>因为当当学会的学习法者                                  | 会也与这些国家的。<br>各位为出来自己的主义。               | 44 19 1 1 1 1 1 1 1 1 1 1 1 1 1 1 1 1 1           |                                       |
| 2446664484 <b>0</b>                                                      | <b>新田市市市市市市市市</b> 市                    | A THE ALL AND A CONT                              | The Act Market                        |
| *****                                                                    | 10000000000000000000000000000000000000 |                                                   | 523                                   |
| **********                                                               | · · · · · · · · · · · · · · · · · · ·  |                                                   | and the second second                 |
| · · · · · · · · · · · · · · · · · · ·                                    | ·····································  | and the second second                             |                                       |
| 000000000000                                                             | ************                           |                                                   |                                       |
| AR WIELS                                                                 | A PARAMAR ON MARK                      | NO ASSA REAL                                      | No. of the second                     |

The hundreds place is represented by 5 flats, each containing 100 plants.

The tens place is represented by 2 rows, each containing ten plants.

The ones place is represented by three individual plants.

The greenhouse started with 523 plants and sent out 189 plants. Explain how to subtract 189 using the model.