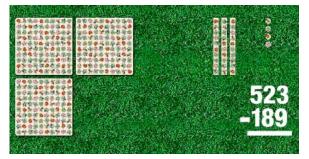

Start with the ones place. There are 3 individual plants (3 ones) in 523, but you need to subtract 9. You can trade one row of ten plants (one ten) for 10 individual plants (10 ones). Combine these and you have 13 individual plants.

Subtract 9 from 13, leaving 4 individual plants (4 ones). Next, you need to subtract 8 rows of plants (8 tens) but there is only one row of plants (1 ten).

Trade one flat of 100 plants (one hundred) for 10 rows of plants (10 tens). That gives you 11 rows of plants (11 tens).

Eleven tens minus 8 tens is 3 tens. Finally, you reach the hundreds place. You have 4 flats left and need to subtract one flat (100).

400 – 100 is 300 so you have 3 full flats of 100 plants left. Looking at all the places, you have 3 full flats (300), 3 rows (30), and 4 individual plants (4) or 334 plants.