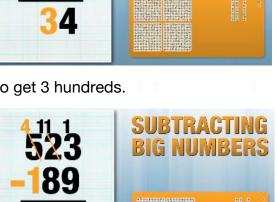

This model helps make sense of the paper-and-pencil subtraction procedure. Solve the problem again, but this time record each step with paper and pencil.

Start with the ones place. There are only 3 ones (3 individual plants), but you need to subtract 9. You can trade one ten (one row of ten plants) for 10 ones (10 individual plants). That gives you 13 ones (13 individual plants).

Record this action by changing 2 tens and 3 ones to 1 ten and 13 ones. Subtract 9 from 13 to get 4. Record the four in the ones place of the answer.

Next, you need to subtract 8 tens (8 rows of plants), but there is only one ten (one row of plants). Trade 1 hundred (one flat of plants) for 10 tens (10 rows of plants). This gives you 11 tens (11 rows of plants).

Record this action by changing 5 hundreds to 4 hundreds and 1 ten to 11 tens. 11 tens minus 8 tens is 3 tens. Record 3 tens in the tens place of the answer.

In the final step, subtract 1 hundred from 4 hundreds to get 3 hundreds.

Record the 3 hundreds in the hundreds place of the answer.

The final answer is 334.

Use models to help you visualize what is taking place with the pencil and paper subtraction procedure. The paper and pencil procedure is just recording each action completed with the model. Plants were used as a model in this video, but you could also use money, drawings, or blocks.