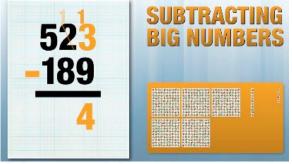

**Problem:** Zander and K.T. are volunteering at a greenhouse and they noticed a mistake in the delivery log. Yesterday the greenhouse started with 523 plants and sent out 189 plants. The logbook says that 523 plants – 189 plants = 466 plants, but Zander and K.T. know this is incorrect! What should the logbook say about how many plants are left?

What subtraction mistake did Zander discover when looking in the logbook? Zander looked at each place value and noticed that someone subtracted the smaller number in each place from the larger number. This is incorrect.