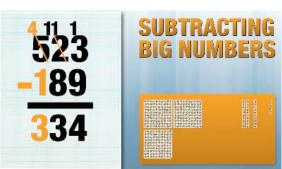

This model helps make sense of the paper-and-pencil subtraction procedure. Solve the problem again, but this time record each step with paper and pencil.

Start with the ones place. There are only 3 ones (3 individual plants), but you need to subtract 9. You can trade one ten (one row of ten plants) for 10 ones (10 individual plants). That gives you 13 ones (13 individual plants).

Record this action by changing 2 tens and 3 ones to 1 ten and 13 ones. Subtract 9 from 13 to get 4. Record the four in the ones place of the answer.

Next, you need to subtract 8 tens (8 rows of plants), but there is only one ten (one row of plants). Trade 1 hundred (one flat of plants) for 10 tens (10 rows of plants). This gives you 11 tens (11 rows of plants).

Record this action by changing 5 hundreds to 4 hundreds and 1 ten to 11 tens. 11 tens minus 8 tens is 3 tens. Record 3 tens in the tens place of the answer.

In the final step, subtract 1 hundred from 4 hundreds to get 3 hundreds.

Record the 3 hundreds in the hundreds place of the answer.

The final answer is 334.

Use models to help you visualize what is taking place with the pencil and paper subtraction procedure. The paper and pencil procedure is just recording each action completed with the model. Plants were used as a model in this video, but you could also use money, drawings, or blocks.